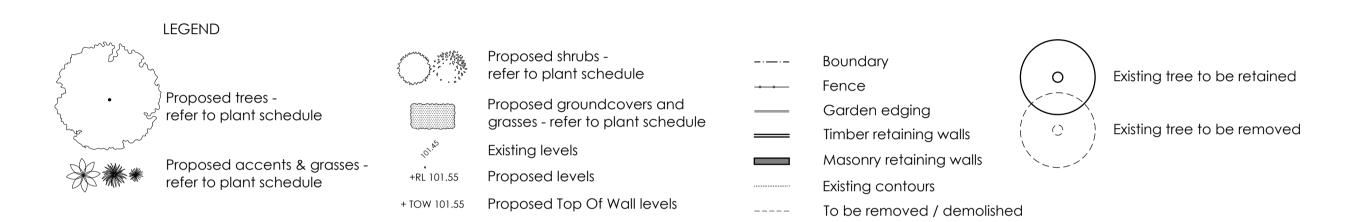

| Little Gem Magnolia                  | 1        | 451            | 4m               |  |
| Mp     | Murraya paniculata                     | Orange Jessamine                     | 6        | 200mm<br>150mm | 3m<br>0.1m<br>1m |  |
| Vh     | Viola hederacea*                       | Native Violet                        | 5        |                |                  |  |
| Wg     | Westringia glabra (Compact)*           | Compact Westringia                   | 4        | 200mm          |                  |  |
|        | *Australian Native Species             |                                      |          |                |                  |  |

## **AREA CALCULATIONS**

**SITE AREA** - 491.1 m<sup>2</sup>

LANDSCAPED AREA

MINIMUM REQUIRED - 20% (98.2m²) PROPOSED - 34.76% (170.73 m²)







| A<br>B | SUBMITTED TO CLIENT FOR COMMENT SUBMITTED TO CLIENT FOR COMMENT | KA<br>KA |  | 24-06-22<br>24-06-22 |                                                                                                                                                                                                        | PO Box 8136, Baulkham Hills, NSW 2153 Ph: (02) 9680 7712 Fax: (02) 9680 7705 Email: info@ecodesign.com.au Web: www.ecodesign.com.au Member of the Australian Institute of Landscape Designers and Managers      | 31 EARLS AVENUE, RIVERWOOD, NSW       | NEW RESIDENCE  DRAWING  LANDSCAPE DETAILS |              |                      |     |
|--------|-----------------------------------------------------------------|----------|--|----------------------|----------------------------