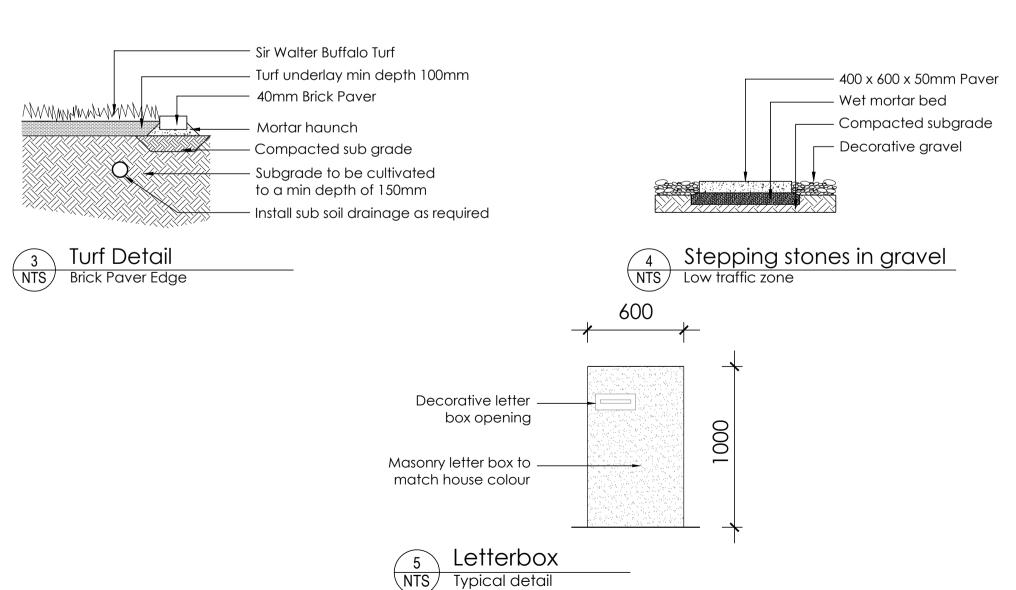

ittle Gem Magnolia                  | 1        | 451            | 4m               |  |
| Mp     | Murraya paniculata                     | Orange Jessamine                     | 6        | 200mm<br>150mm | 3m<br>0.1m<br>1m |  |
| Vh     | Viola hederacea*                       | Native Violet                        | 5        |                |                  |  |
| Wg     | Westringia glabra (Compact)*           | Compact Westringia                   | 4        | 200mm          |                  |  |
|        | *Australian Native Species             |                                      |          |                |                  |  |

## **AREA CALCULATIONS**

**SITE AREA** - 491.1 m<sup>2</sup>

LANDSCAPED AREA

MINIMUM REQUIRED - 20% (98.2m²) PROPOSED - 34.76% (170.73 m²)







| A<br>B | SUBMITTED TO CLIENT FOR COMMENT SUBMITTED TO CLIENT FOR COMMENT | KA<br>KA |  | 24-06-22<br>24-06-22 |                                                                                                                                                                                                        | PO Box 8136, Baulkham Hills, NSW 2153 Ph: (02) 9680 7712 Fax: (02) 9680 7705 Email: info@ecodesign.com.au Web: www.ecodesign.com.au Member of the Australian Institute of Landscape Designers and Managers      | 31 EARLS AVENUE, RIVERWOOD, NSW       | NEW RESIDENCE  DRAWING  LANDSCAPE DETAILS |              |                      |     |
|--------|-----------------------------------------------------------------|----------|--|----------------------|--------------------------------