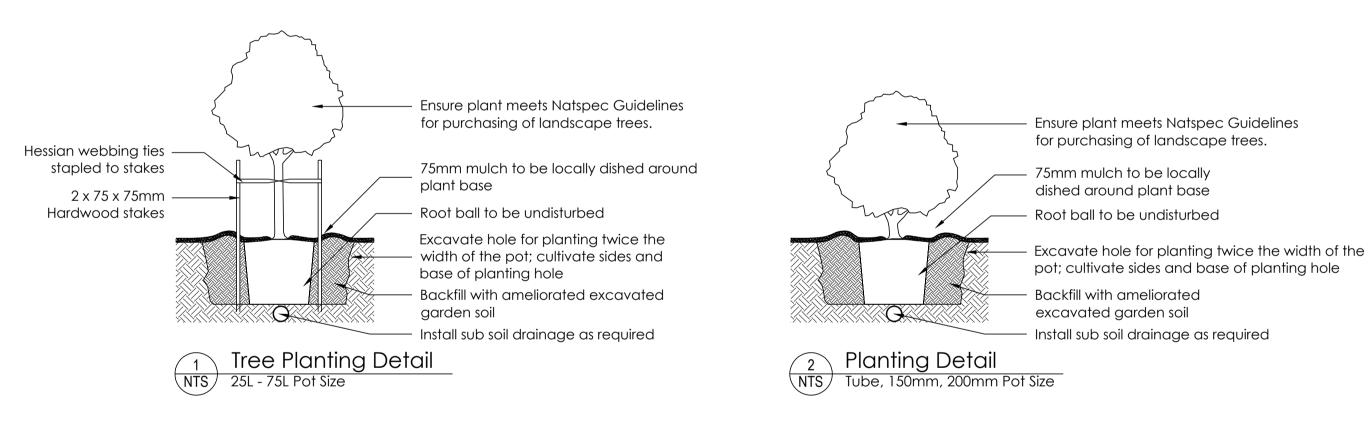

Little Gem Magnolia                  | 1        | 451            | 4m               |  |
| Mp     | Murraya paniculata                     | Orange Jessamine                     | 6        | 200mm<br>150mm | 3m<br>0.1m<br>1m |  |
| Vh     | Viola hederacea*                       | Native Violet                        | 5        |                |                  |  |
| Wg     | Westringia glabra (Compact)*           | Compact Westringia                   | 4        | 200mm          |                  |  |
|        | *Australian Native Species             |                                      |          |                |                  |  |

## **AREA CALCULATIONS**

**SITE AREA** - 491.1 m<sup>2</sup>

LANDSCAPED AREA

MINIMUM REQUIRED - 20% (98.2m²) PROPOSED - 34.76% (170.73 m²)







| A<br>B | SUBMITTED TO CLIENT FOR COMMENT SUBMITTED TO CLIENT FOR COMMENT | KA<br>KA |  | 24-06-22<br>24-06-22 |                                                                                                                                                                                                        | PO Box 8136, Baulkham Hills, NSW 2153 Ph: (02) 9680 7712 Fax: (02) 9680 7705 Email: info@ecodesign.com.au Web: www.ecodesign.com.au Member of the Australian Institute of Landscape Designers and Managers      | 31 EARLS AVENUE, RIVERWOOD, NSW       | NEW RESIDENCE  DRAWING  LANDSCAPE DETAILS |              |                      |     |
|--------|-----------------------------------------------------------------|----------|--|----------------------|------------------------------