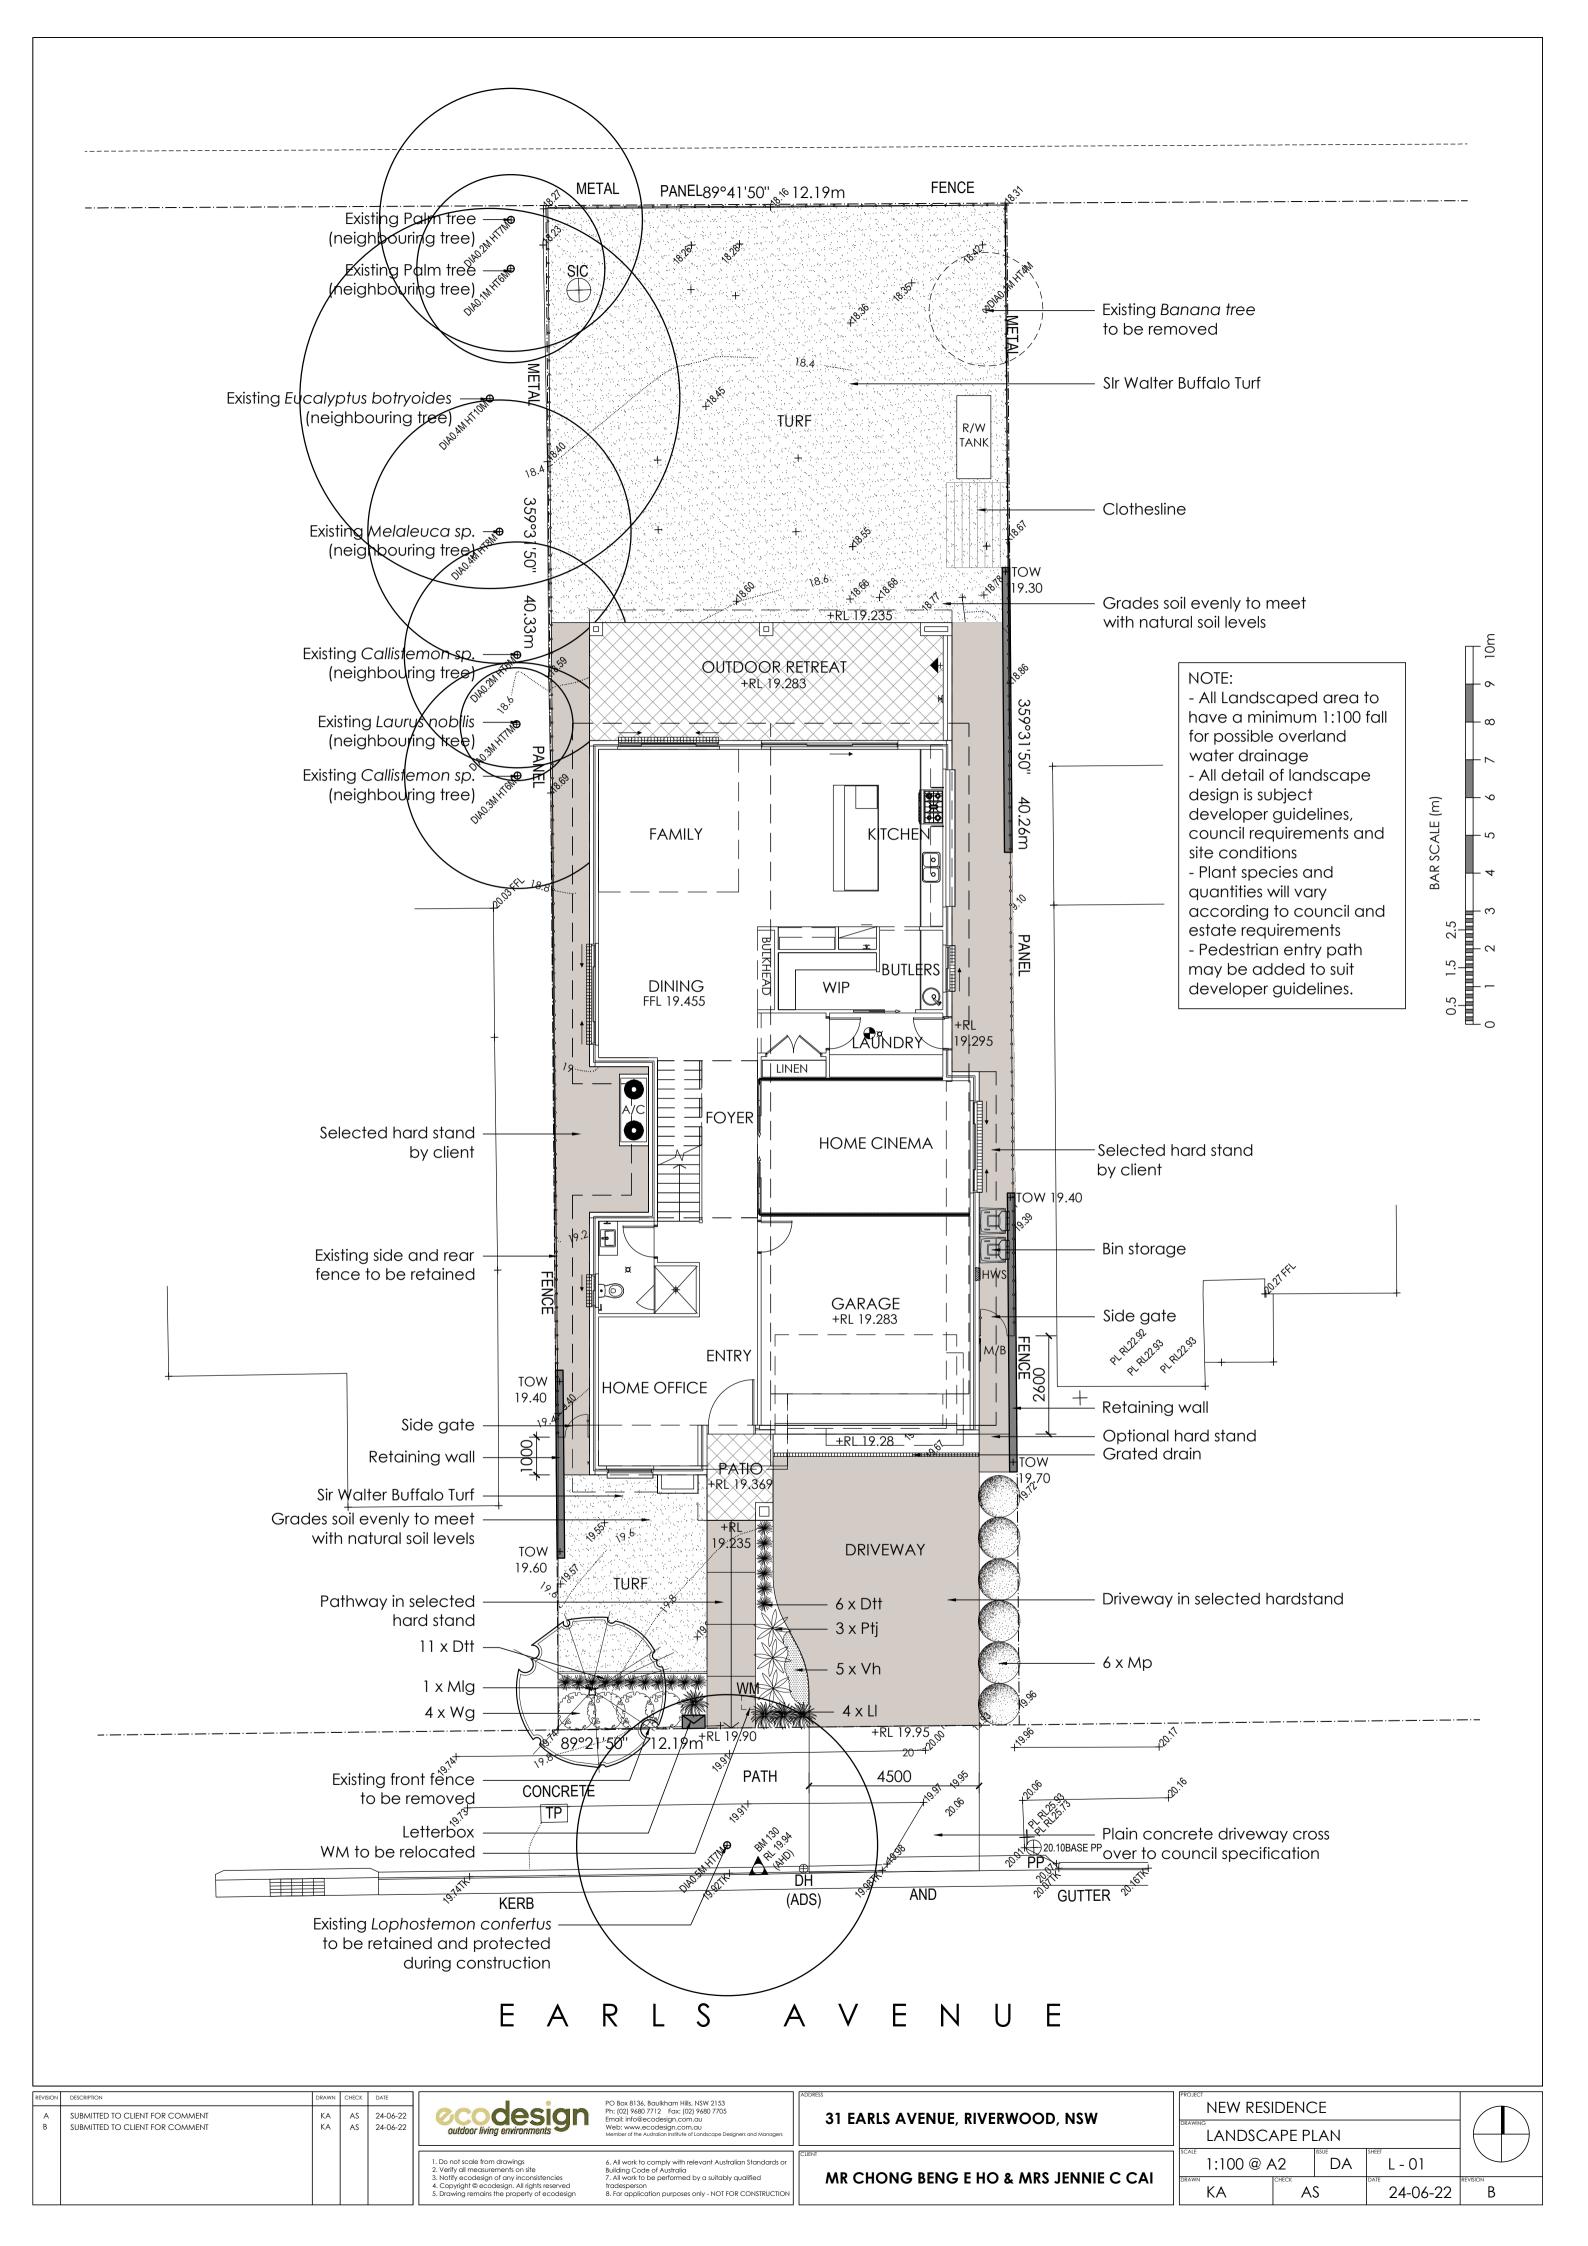

## PLANT SCHEDULE Prepared by ecodesign Pty Ltd

|        | 70                                     |                                      |          |                |                  |  |
|--------|----------------------------------------|--------------------------------------|----------|----------------|------------------|--|
| SYMBOL | BOTANICAL NAME                         | COMMON NAME                          | QUANTITY | POT SIZE       | MATURE SIZE      |  |
| DĦ     | Dianella tasmanica 'Tasred'*           | Tasred Flax Lily                     | 17       | 150mm          | 0.40m            |  |
| LI     | Lomandra longifolia 'Katrinus Deluxe'* | Mat Rush (Heavy clay soils tolerant) | 4        | 150mm          | 0.75m            |  |
| Mlg    | Magnolia grandiflora 'Little Gem'      | Little Gem Magnolia                  | 1        | 451            | 4m               |  |
| Mp     | Murraya paniculata                     | Orange Jessamine                     | 6        | 200mm<br>150mm | 3m<br>0.1m<br>1m |  |
| Vh     | Viola hederacea*                       | Native Violet                        | 5        |                |                  |  |
| Wg     | Westringia glabra (Compact)*           | Compact Westringia                   | 4        | 200mm          |                  |  |
|        | *Australian Native Species             |                                      |          |                |                  |  |